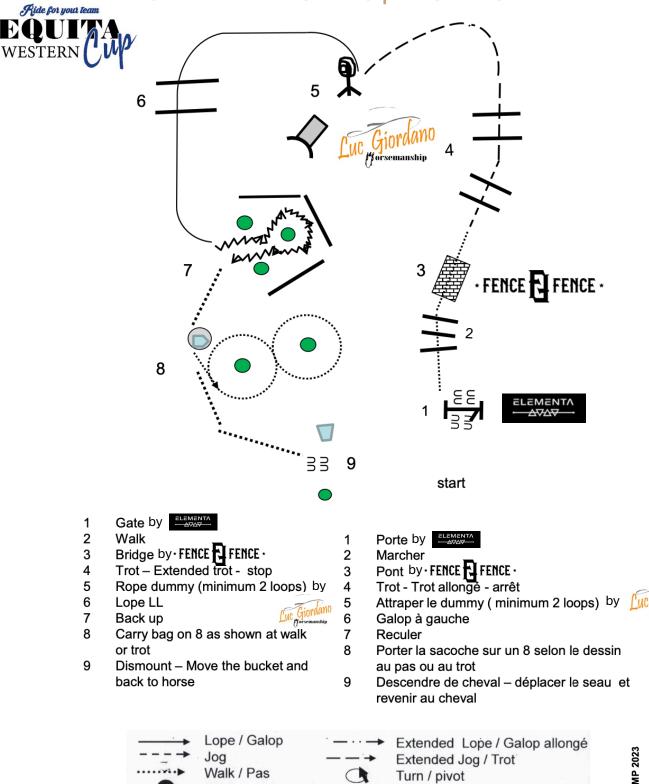

#### Centre de conventions et d'expositions de Lyon. Salon agréé «foire, salons et congrès de France» et OJS

- 1 Trot over logs and walk bridge by
- Gate by 2 FENCE 2 FENCE
- 3 Lope LL and extended trot serpentine 4 Back up
- 5 Lope left lead
- Drag log on 8 as shown at walk or 6 trot
- 7 Rope the dummy (minimum 2 loop) by Luc Giorda
- 8 Extended walk over
- 9 Dismount- Carry the bucket and back to horse

Jog

Passer les barres trot et le pont au pas by · FENCE

- Porte by
- Galop à D et serpentine au trot allongé
- 4 Reculer

1

3

- 5 Galop gauche
- 6 Tirer la perche sur un 8 selon le dessin au pas ou au trot
- 7 Utiliser le lasso avec au moins 2 loops pour le dummy by finger
- 8 Passer les barres au pas allongé
- 9 Descendre de cheval - porter le seau et revenir au cheval
- Lope / Galop Extended Lope / Galop allongé Extended Jog / Trot Walk / Pas Turn / pivot Marker -/cône Backup / reculer ~~~~