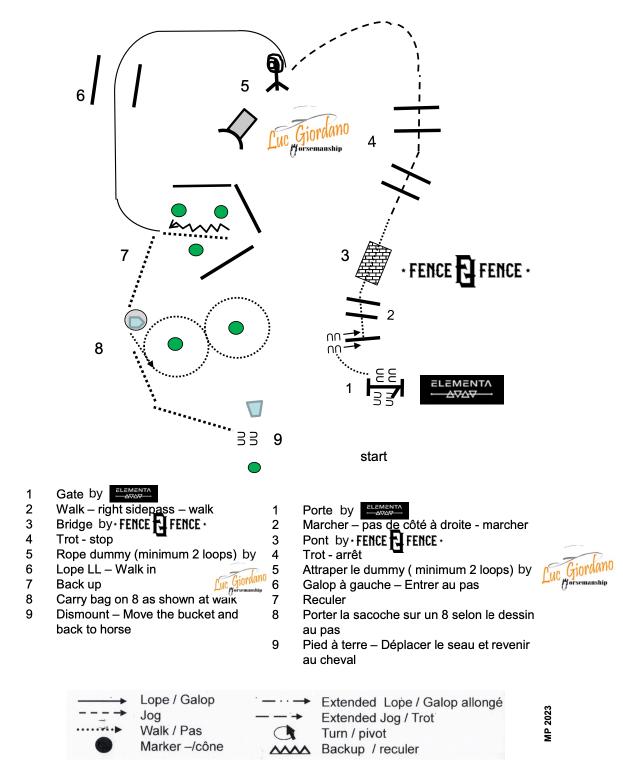

**CARRIERE WYOMING | WYOMING ARENA** 

1

4

5

6

7

- 1 Trot over logs and walk bridge by
- 2 Gate by <u>ELEMENT</u> FENCE FENCE 2 3 Lope LL and extended trot 3
- serpentine
- 4 Trot Back up
- 5 Lope left lead
- 6 Drag log as shown at walk or trot
- 7 Rope the dummy (minimum 2 loop) by
- 8 Walk over <sup>Luc</sup> Giordano
- 9 Dismount- Carry the bucket and back to horse

Passer les barres trot et le pont au pas by · FENCE

- Galop à D et serpentine au trot allongé
- Trot Reculer
- Galop gauche
- Tirer la perche selon le dessin au pas ou au trot
- Utiliser le lasso avec au moins 2 loops pour le dummy by
- 8 Passer les barres au pas
  9 Descendre de cheval por
  - Descendre de cheval porter le seau et revenir au cheval
- → Lope / Galop → Extended Lope / Galop allongé → Jog → Extended Jog / Trot Walk / Pas ↓ Turn / pivot ↓ Backup / reculer