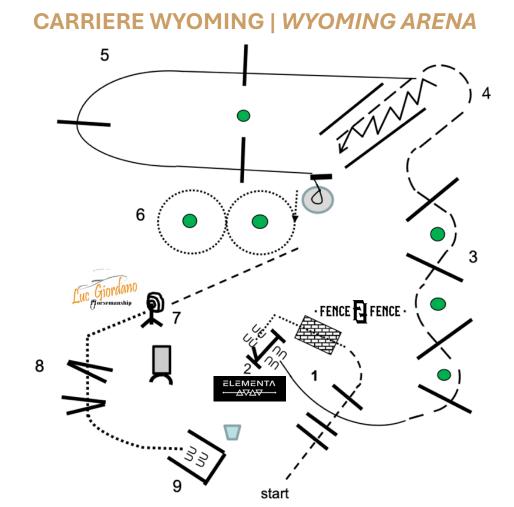

**CARRIERE WYOMING | WYOMING ARENA** 

1

4

5

6

7

- 1 Trot over logs and walk bridge by
- 2 Gate by <u>ELEMENT</u> FENCE FENCE 2 3 Lope LL and extended trot 3
- serpentine
- 4 Trot Back up
- 5 Lope left lead
- 6 Drag log as shown at walk or trot
- 7 Rope the dummy (minimum 2 loop) by
- 8 Walk over <sup>Luc</sup> Giordano
- 9 Dismount- Carry the bucket and back to horse