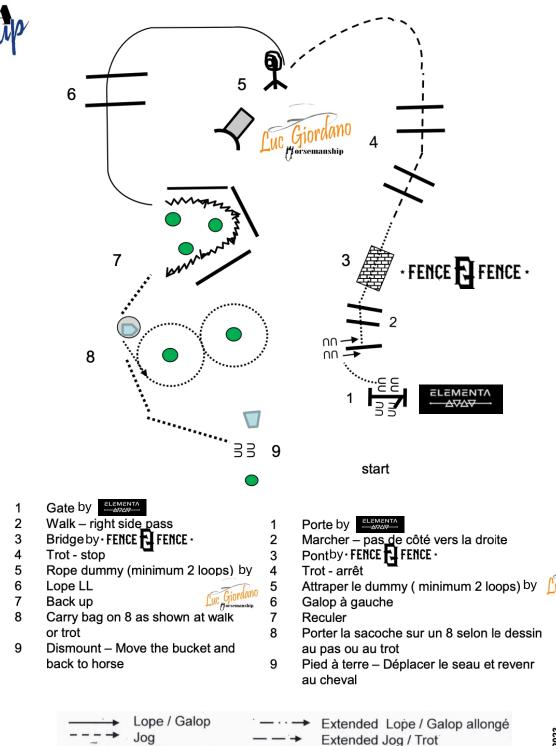

**CARRIERE WYOMING | WYOMING ARENA** 

1

4

5

6

7

- 1 Trot over logs and walk bridge by
- 2 Gate by <u>ELEMENT</u> FENCE FENCE 2 3 Lope LL and extended trot 3
- serpentine
- 4 Trot Back up
- 5 Lope left lead
- 6 Drag log as shown at walk or trot
- 7 Rope the dummy (minimum 2 loop) by
- 8 Walk over <sup>Luc</sup> Giordano
- 9 Dismount- Carry the bucket and back to horse

Passer les barres trot et le pont au pas by · FENCE

- Galop à D et serpentine au trot allongé
- Trot Reculer
- Galop gauche
- Tirer la perche selon le dessin au pas ou au trot
- Utiliser le lasso avec au moins 2 loops pour le dummy by
- 8 Passer les barres au pas
  9 Descendre de cheval por
  - Descendre de cheval porter le seau et revenir au cheval
- → Lope / Galop → Extended Lope / Galop allongé → Jog → Extended Jog / Trot Walk / Pas ↓ Turn / pivot ↓ Backup / reculer