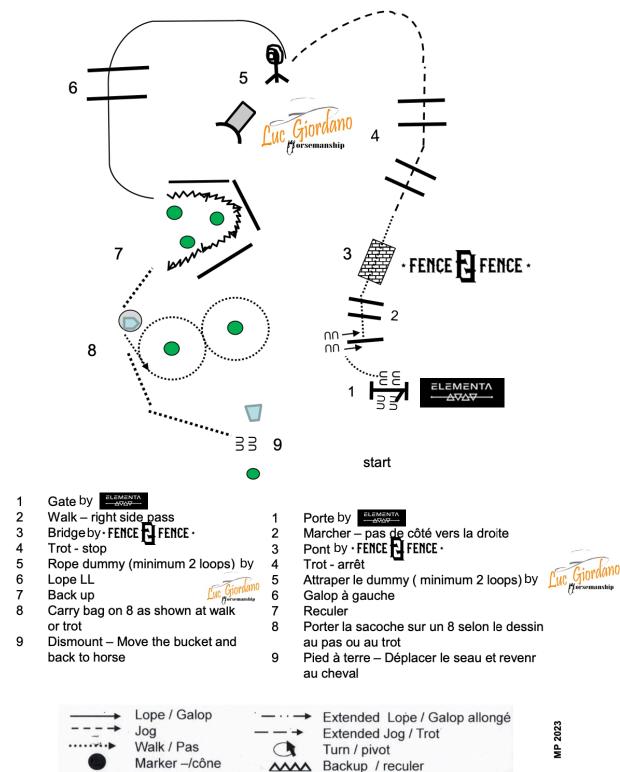

**CARRIERE WYOMING | WYOMING ARENA** 

1

4

5

6

7

- 1 Trot over logs and walk bridge by
- 2 Gate by <u>ELEMENT</u> FENCE FENCE 2 3 Lope LL and extended trot 3
- serpentine
- 4 Trot Back up
- 5 Lope left lead
- 6 Drag log as shown at walk or trot
- 7 Rope the dummy (minimum 2 loop) by
- 8 Walk over <sup>Luc</sup> Giordano
- 9 Dismount- Carry the bucket and back to horse

Passer les barres trot et le pont au pas by · FENCE

- Galop à D et serpentine au trot allongé
- Trot Reculer
- Galop gauche
- Tirer la perche selon le dessin au pas ou au trot
- Utiliser le lasso avec au moins 2 loops pour le dummy by
- 8 Passer les barres au pas
  9 Descendre de cheval por
  - Descendre de cheval porter le seau et revenir au cheval
- → Lope / Galop → Extended Lope / Galop allongé → Jog → Extended Jog / Trot Walk / Pas ↓ Turn / pivot ↓ Backup / reculer